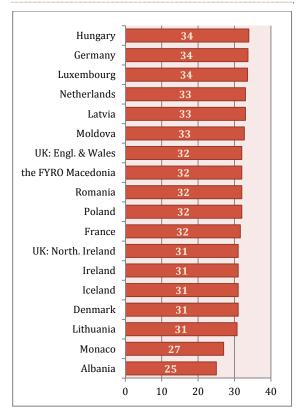

### Key points of SPACE I 2013

- 1. The participation rate in the 2012 SPACE I Survey was 96%: 50 out of the 52 Prison Administrations of the 47 Member States of the Council of Europe answered the questionnaire.
- 2. The *median* European Prison Population Rate [PPR] was 133.5 inmates per 100,000 inhabitants. There was noted an increase of +6.3% compared to 2012 (125.6 inmates per 100,000 inhabitants). As median calculated values are less sensitive to the extreme figures (i.e. very low prison population rates in small countries with less than 1mln inhabitants), it is preferable to use these values as a more reliable alternative to the *average* figures.
- 3. On 1st September 2013, there were 1,530,222 inmates held in penal institutions across Europe. This total does not include Ukrainian figures which were missing for 2013. On the same date in 2012, there were 1,737,061 inmates and, in 2011 there were 1,825,356 inmates respectively. Yet, the visible decrease in raw figures is not reliable. The total number of inhabitants in each country fluctuated widely which may explain these paradoxical trends (increase in the PPR and decrease in the raw figures of inmates).
- 4. On average, on 1<sup>st</sup> September 2013, European prisons were at the top of their capacity, holding 94 inmates per 100 places (median values being even higher: 96). In particular, 43% of the Prison Administrations were experiencing overcrowding. Since 2009, the European prison density remains close to full.
- 5. The median age of the European prison population was 34 years, which is the same as in 2012, but more than in 2011 (with 33 years respectively).
- 6. The median proportion of female inmates was 4.70% of the total prison population. Compared to the same indicator in 2012 (5.0%), there is no visible change. 25% of female inmates were pre-trial detainees.
- 7. The median proportion of foreign inmates was 14.1% of the total prison population. The average value being of 22.8%. Yet, there are very big differences between countries.
  - a. The lower numbers of foreign inmates are found in Eastern European countries, where they seldom represent more than 2% of the prison population, and the highest are in Western European countries, where they usually represent more than 30%.
  - b. 37% of the foreign inmates were constituted of citizens of EU Member States. This proportion slightly increased compared to 2012 (34%).
- 8. About 17% of the inmates in Europe were pre-trial detainees. This percentage rises until 22% when those inmates held in custody without a final sentence are also included in the calculation. These results are close to the ones observed in 2012.
- 9. Length of custodial sentences:
  - a. The median proportion of sentenced prisoners who were serving sentences shorter than one year was 13.4%, which is lower compared to 2012 (14.9%) and to 2011 (19% respectively).
  - b. The most common category of lengths of sentences was the one lasting from one to less than three years (the median percentage of such inmates was 23%).
  - c. Around 11% were serving very long sentences of 10 years and over. This proportion remained close to the one of 2012 (10%) and to 2011 (12%).
- 10. Inmates were sentenced mainly for the following types of criminal offences: drug offences (18%), theft (16%), , robbery (14%), and homicide (12%).
- 11. The average length of imprisonment in 2012 was 8 months, which is the same for three past years, but it is shorter compared to 2010 (9 months). The duration of the pre-trail detention remained the same as in 2011 (about 4 months).
- 12. The median mortality rate in 2012 was 28 deaths per 10,000 inmates (in 2011 it was 26). There is a visible increase compared to 2010 when this indicator was at 25 deaths respectively.
- 13. The average amount spent per day and per inmate in 2012 was 97 Euros. It is 2 Euros more than in 2011 (95 Euros). But the median amount is actually 42 Euros, and it is exactly the same as in 2011. The amounts vary widely across Europe: from 2 to 685 Euros per day and per inmate. The 45 Prison Administrations that provided data on this item had spent more than 26 milliards Euros in 2012 for the penitentiary needs.
- 14. On average, there were about 3 inmates per one custodian in 2013. This ratio remained the same as in 2012.
- 15. The most recent data (stock figures on 1<sup>st</sup> January 2014: *total number of inmates, total capacity of penal institutions, prison density per 100 places,* and *prison population rates*) are available here: