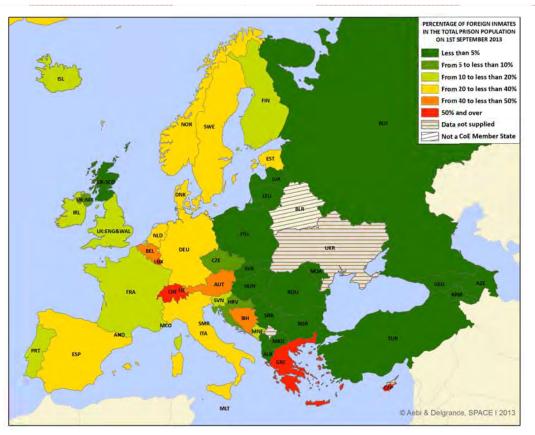

### Key points of SPACE I 2013

- 1. The participation rate in the 2012 SPACE I Survey was 96%: 50 out of the 52 Prison Administrations of the 47 Member States of the Council of Europe answered the questionnaire.
- 2. The *median* European Prison Population Rate [PPR] was 133.5 inmates per 100,000 inhabitants. There was noted an increase of +6.3% compared to 2012 (125.6 inmates per 100,000 inhabitants). As median calculated values are less sensitive to the extreme figures (i.e. very low prison population rates in small countries with less than 1mln inhabitants), it is preferable to use these values as a more reliable alternative to the *average* figures.
- 3. On 1st September 2013, there were 1,530,222 inmates held in penal institutions across Europe. This total does not include Ukrainian figures which were missing for 2013. On the same date in 2012, there were 1,737,061 inmates and, in 2011 there were 1,825,356 inmates respectively. Yet, the visible decrease in raw figures is not reliable. The total number of inhabitants in each country fluctuated widely which may explain these paradoxical trends (increase in the PPR and decrease in the raw figures of inmates).
- 4. On average, on 1<sup>st</sup> September 2013, European prisons were at the top of their capacity, holding 94 inmates per 100 places (median values being even higher: 96). In particular, 43% of the Prison Administrations were experiencing overcrowding. Since 2009, the European prison density remains close to full.
- 5. The median age of the European prison population was 34 years, which is the same as in 2012, but more than in 2011 (with 33 years respectively).
- 6. The median proportion of female inmates was 4.70% of the total prison population. Compared to the same indicator in 2012 (5.0%), there is no visible change. 25% of female inmates were pre-trial detainees.
- 7. The median proportion of foreign inmates was 14.1% of the total prison population. The average value being of 22.8%. Yet, there are very big differences between countries.
  - a. The lower numbers of foreign inmates are found in Eastern European countries, where they seldom represent more than 2% of the prison population, and the highest are in Western European countries, where they usually represent more than 30%.
  - b. 37% of the foreign inmates were constituted of citizens of EU Member States. This proportion slightly increased compared to 2012 (34%).
- 8. About 17% of the inmates in Europe were pre-trial detainees. This percentage rises until 22% when those inmates held in custody without a final sentence are also included in the calculation. These results are close to the ones observed in 2012.
- 9. Length of custodial sentences:
  - a. The median proportion of sentenced prisoners who were serving sentences shorter than one year was 13.4%, which is lower compared to 2012 (14.9%) and to 2011 (19% respectively).
  - b. The most common category of lengths of sentences was the one lasting from one to less than three years (the median percentage of such inmates was 23%).
  - c. Around 11% were serving very long sentences of 10 years and over. This proportion remained close to the one of 2012 (10%) and to 2011 (12%).
- 10. Inmates were sentenced mainly for the following types of criminal offences: drug offences (18%), theft (16%), , robbery (14%), and homicide (12%).
- 11. The average length of imprisonment in 2012 was 8 months, which is the same for three past years, but it is shorter compared to 2010 (9 months). The duration of the pre-trail detention remained the same as in 2011 (about 4 months).
- 12. The median mortality rate in 2012 was 28 deaths per 10,000 inmates (in 2011 it was 26). There is a visible increase compared to 2010 when this indicator was at 25 deaths respectively.
- 13. The average amount spent per day and per inmate in 2012 was 97 Euros. It is 2 Euros more than in 2011 (95 Euros). But the median amount is actually 42 Euros, and it is exactly the same as in 2011. The amounts vary widely across Europe: from 2 to 685 Euros per day and per inmate. The 45 Prison Administrations that provided data on this item had spent more than 26 milliards Euros in 2012 for the penitentiary needs.
- 14. On average, there were about 3 inmates per one custodian in 2013. This ratio remained the same as in 2012.
- 15. The most recent data (stock figures on 1<sup>st</sup> January 2014: *total number of inmates, total capacity of penal institutions, prison density per 100 places,* and *prison population rates*) are available here: