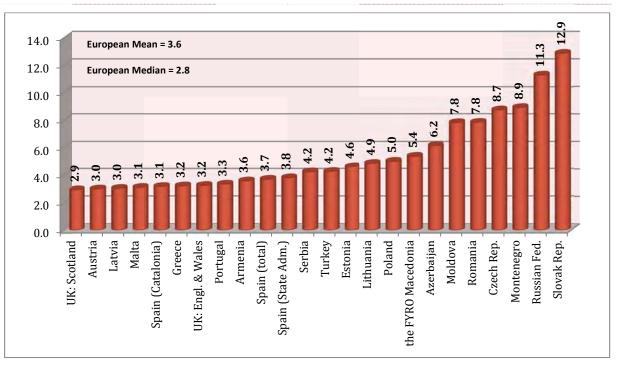

The first part of the project (*SPACE I*) provides data on the populations held in custody and/or in other types of penal institutions across Europe. Moreover, this report contains useful information about the conditions of detention (e.g. capacity, expenses, staff), as well as about the custodial movement (e.g. entries, releases, deaths, escapes).