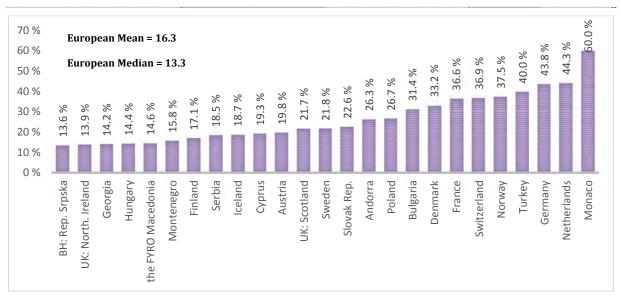

### Key points of SPACE I 2013

- 1. The participation rate in the 2012 SPACE I Survey was 96%: 50 out of the 52 Prison Administrations of the 47 Member States of the Council of Europe answered the questionnaire.
- 2. The *median* European Prison Population Rate [PPR] was 133.5 inmates per 100,000 inhabitants. There was noted an increase of +6.3% compared to 2012 (125.6 inmates per 100,000 inhabitants). As median calculated values are less sensitive to the extreme figures (i.e. very low prison population rates in small countries with less than 1mln inhabitants), it is preferable to use these values as a more reliable alternative to the *average* figures.
- 3. On 1st September 2013, there were 1,530,222 inmates held in penal institutions across Europe. This total does not include Ukrainian figures which were missing for 2013. On the same date in 2012, there were 1,737,061 inmates and, in 2011 there were 1,825,356 inmates respectively. Yet, the visible decrease in raw figures is not reliable. The total number of inhabitants in each country fluctuated widely which may explain these paradoxical trends (increase in the PPR and decrease in the raw figures of inmates).
- 4. On average, on 1<sup>st</sup> September 2013, European prisons were at the top of their capacity, holding 94 inmates per 100 places (median values being even higher: 96). In particular, 43% of the Prison Administrations were experiencing overcrowding. Since 2009, the European prison density remains close to full.
- 5. The median age of the European prison population was 34 years, which is the same as in 2012, but more than in 2011 (with 33 years respectively).
- 6. The median proportion of female inmates was 4.70% of the total prison population. Compared to the same indicator in 2012 (5.0%), there is no visible change. 25% of female inmates were pre-trial detainees.
- 7. The median proportion of foreign inmates was 14.1% of the total prison population. The average value being of 22.8%. Yet, there are very big differences between countries.
  - a. The lower numbers of foreign inmates are found in Eastern European countries, where they seldom represent more than 2% of the prison population, and the highest are in Western European countries, where they usually represent more than 30%.
  - b. 37% of the foreign inmates were constituted of citizens of EU Member States. This proportion slightly increased compared to 2012 (34%).
- 8. About 17% of the inmates in Europe were pre-trial detainees. This percentage rises until 22% when those inmates held in custody without a final sentence are also included in the calculation. These results are close to the ones observed in 2012.
- 9. Length of custodial sentences:
  - a. The median proportion of sentenced prisoners who were serving sentences shorter than one year was 13.4%, which is lower compared to 2012 (14.9%) and to 2011 (19% respectively).
  - b. The most common category of lengths of sentences was the one lasting from one to less than three years (the median percentage of such inmates was 23%).
  - c. Around 11% were serving very long sentences of 10 years and over. This proportion remained close to the one of 2012 (10%) and to 2011 (12%).
- 10. Inmates were sentenced mainly for the following types of criminal offences: drug offences (18%), theft (16%), , robbery (14%), and homicide (12%).
- 11. The average length of imprisonment in 2012 was 8 months, which is the same for three past years, but it is shorter compared to 2010 (9 months). The duration of the pre-trail detention remained the same as in 2011 (about 4 months).
- 12. The median mortality rate in 2012 was 28 deaths per 10,000 inmates (in 2011 it was 26). There is a visible increase compared to 2010 when this indicator was at 25 deaths respectively.
- 13. The average amount spent per day and per inmate in 2012 was 97 Euros. It is 2 Euros more than in 2011 (95 Euros). But the median amount is actually 42 Euros, and it is exactly the same as in 2011. The amounts vary widely across Europe: from 2 to 685 Euros per day and per inmate. The 45 Prison Administrations that provided data on this item had spent more than 26 milliards Euros in 2012 for the penitentiary needs.
- 14. On average, there were about 3 inmates per one custodian in 2013. This ratio remained the same as in 2012.
- 15. The most recent data (stock figures on 1<sup>st</sup> January 2014: *total number of inmates, total capacity of penal institutions, prison density per 100 places,* and *prison population rates*) are available here: