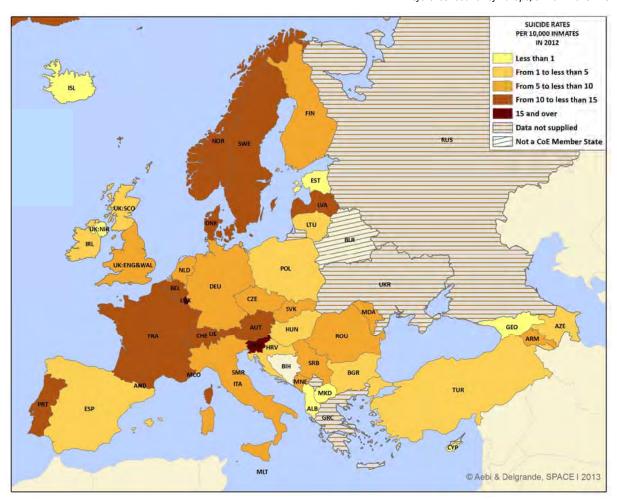

### Key points of SPACE I 2013

- 1. The participation rate in the 2012 SPACE I Survey was 96%: 50 out of the 52 Prison Administrations of the 47 Member States of the Council of Europe answered the questionnaire.
- 2. The *median* European Prison Population Rate [PPR] was 133.5 inmates per 100,000 inhabitants. There was noted an increase of +6.3% compared to 2012 (125.6 inmates per 100,000 inhabitants). As median calculated values are less sensitive to the extreme figures (i.e. very low prison population rates in small countries with less than 1mln inhabitants), it is preferable to use these values as a more reliable alternative to the *average* figures.
- 3. On 1st September 2013, there were 1,530,222 inmates held in penal institutions across Europe. This total does not include Ukrainian figures which were missing for 2013. On the same date in 2012, there were 1,737,061 inmates and, in 2011 there were 1,825,356 inmates respectively. Yet, the visible decrease in raw figures is not reliable. The total number of inhabitants in each country fluctuated widely which may explain these paradoxical trends (increase in the PPR and decrease in the raw figures of inmates).
- 4. On average, on 1<sup>st</sup> September 2013, European prisons were at the top of their capacity, holding 94 inmates per 100 places (median values being even higher: 96). In particular, 43% of the Prison Administrations were experiencing overcrowding. Since 2009, the European prison density remains close to full.
- 5. The median age of the European prison population was 34 years, which is the same as in 2012, but more than in 2011 (with 33 years respectively).
- 6. The median proportion of female inmates was 4.70% of the total prison population. Compared to the same indicator in 2012 (5.0%), there is no visible change. 25% of female inmates were pre-trial detainees.
- 7. The median proportion of foreign inmates was 14.1% of the total prison population. The average value being of 22.8%. Yet, there are very big differences between countries.
  - a. The lower numbers of foreign inmates are found in Eastern European countries, where they seldom represent more than 2% of the prison population, and the highest are in Western European countries, where they usually represent more than 30%.
  - b. 37% of the foreign inmates were constituted of citizens of EU Member States. This proportion slightly increased compared to 2012 (34%).
- 8. About 17% of the inmates in Europe were pre-trial detainees. This percentage rises until 22% when those inmates held in custody without a final sentence are also included in the calculation. These results are close to the ones observed in 2012.
- 9. Length of custodial sentences:
  - a. The median proportion of sentenced prisoners who were serving sentences shorter than one year was 13.4%, which is lower compared to 2012 (14.9%) and to 2011 (19% respectively).
  - b. The most common category of lengths of sentences was the one lasting from one to less than three years (the median percentage of such inmates was 23%).
  - c. Around 11% were serving very long sentences of 10 years and over. This proportion remained close to the one of 2012 (10%) and to 2011 (12%).
- 10. Inmates were sentenced mainly for the following types of criminal offences: drug offences (18%), theft (16%), , robbery (14%), and homicide (12%).
- 11. The average length of imprisonment in 2012 was 8 months, which is the same for three past years, but it is shorter compared to 2010 (9 months). The duration of the pre-trail detention remained the same as in 2011 (about 4 months).
- 12. The median mortality rate in 2012 was 28 deaths per 10,000 inmates (in 2011 it was 26). There is a visible increase compared to 2010 when this indicator was at 25 deaths respectively.
- 13. The average amount spent per day and per inmate in 2012 was 97 Euros. It is 2 Euros more than in 2011 (95 Euros). But the median amount is actually 42 Euros, and it is exactly the same as in 2011. The amounts vary widely across Europe: from 2 to 685 Euros per day and per inmate. The 45 Prison Administrations that provided data on this item had spent more than 26 milliards Euros in 2012 for the penitentiary needs.
- 14. On average, there were about 3 inmates per one custodian in 2013. This ratio remained the same as in 2012.
- 15. The most recent data (stock figures on 1<sup>st</sup> January 2014: *total number of inmates, total capacity of penal institutions, prison density per 100 places,* and *prison population rates*) are available here: