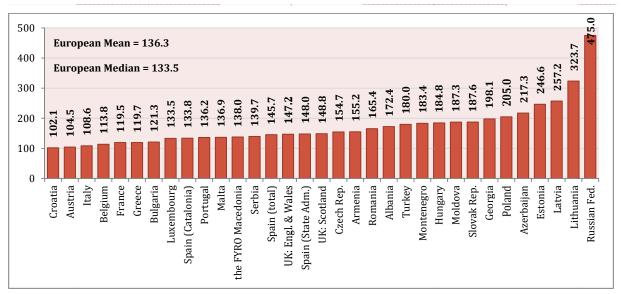

### Key points of SPACE I 2013

- 1. The participation rate in the 2012 SPACE I Survey was 96%: 50 out of the 52 Prison Administrations of the 47 Member States of the Council of Europe answered the questionnaire.
- 2. The *median* European Prison Population Rate [PPR] was 133.5 inmates per 100,000 inhabitants. There was noted an increase of +6.3% compared to 2012 (125.6 inmates per 100,000 inhabitants). As median calculated values are less sensitive to the extreme figures (i.e. very low prison population rates in small countries with less than 1mln inhabitants), it is preferable to use these values as a more reliable alternative to the *average* figures.
- 3. On 1st September 2013, there were 1,530,222 inmates held in penal institutions across Europe. This total does not include Ukrainian figures which were missing for 2013. On the same date in 2012, there were 1,737,061 inmates and, in 2011 there were 1,825,356 inmates respectively. Yet, the visible decrease in raw figures is not reliable. The total number of inhabitants in each country fluctuated widely which may explain these paradoxical trends (increase in the PPR and decrease in the raw figures of inmates).
- 4. On average, on 1<sup>st</sup> September 2013, European prisons were at the top of their capacity, holding 94 inmates per 100 places (median values being even higher: 96). In particular, 43% of the Prison Administrations were experiencing overcrowding. Since 2009, the European prison density remains close to full.
- 5. The median age of the European prison population was 34 years, which is the same as in 2012, but more than in 2011 (with 33 years respectively).
- 6. The median proportion of female inmates was 4.70% of the total prison population. Compared to the same indicator in 2012 (5.0%), there is no visible change. 25% of female inmates were pre-trial detainees.
- 7. The median proportion of foreign inmates was 14.1% of the total prison population. The average value being of 22.8%. Yet, there are very big differences between countries.
  - a. The lower numbers of foreign inmates are found in Eastern European countries, where they seldom represent more than 2% of the prison population, and the highest are in Western European countries, where they usually represent more than 30%.
  - b. 37% of the foreign inmates were constituted of citizens of EU Member States. This proportion slightly increased compared to 2012 (34%).
- 8. About 17% of the inmates in Europe were pre-trial detainees. This percentage rises until 22% when those inmates held in custody without a final sentence are also included in the calculation. These results are close to the ones observed in 2012.
- 9. Length of custodial sentences:
  - a. The median proportion of sentenced prisoners who were serving sentences shorter than one year was 13.4%, which is lower compared to 2012 (14.9%) and to 2011 (19% respectively).
  - b. The most common category of lengths of sentences was the one lasting from one to less than three years (the median percentage of such inmates was 23%).
  - c. Around 11% were serving very long sentences of 10 years and over. This proportion remained close to the one of 2012 (10%) and to 2011 (12%).
- 10. Inmates were sentenced mainly for the following types of criminal offences: drug offences (18%), theft (16%), , robbery (14%), and homicide (12%).
- 11. The average length of imprisonment in 2012 was 8 months, which is the same for three past years, but it is shorter compared to 2010 (9 months). The duration of the pre-trail detention remained the same as in 2011 (about 4 months).
- 12. The median mortality rate in 2012 was 28 deaths per 10,000 inmates (in 2011 it was 26). There is a visible increase compared to 2010 when this indicator was at 25 deaths respectively.
- 13. The average amount spent per day and per inmate in 2012 was 97 Euros. It is 2 Euros more than in 2011 (95 Euros). But the median amount is actually 42 Euros, and it is exactly the same as in 2011. The amounts vary widely across Europe: from 2 to 685 Euros per day and per inmate. The 45 Prison Administrations that provided data on this item had spent more than 26 milliards Euros in 2012 for the penitentiary needs.
- 14. On average, there were about 3 inmates per one custodian in 2013. This ratio remained the same as in 2012.
- 15. The most recent data (stock figures on 1<sup>st</sup> January 2014: *total number of inmates, total capacity of penal institutions, prison density per 100 places,* and *prison population rates*) are available here: