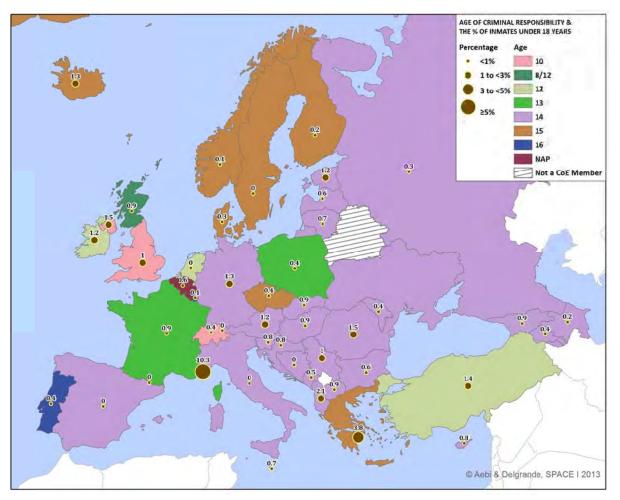

### Key points of SPACE I 2013

- 1. The participation rate in the 2012 SPACE I Survey was 96%: 50 out of the 52 Prison Administrations of the 47 Member States of the Council of Europe answered the questionnaire.
- 2. The *median* European Prison Population Rate [PPR] was 133.5 inmates per 100,000 inhabitants. There was noted an increase of +6.3% compared to 2012 (125.6 inmates per 100,000 inhabitants). As median calculated values are less sensitive to the extreme figures (i.e. very low prison population rates in small countries with less than 1mln inhabitants), it is preferable to use these values as a more reliable alternative to the *average* figures.
- 3. On 1st September 2013, there were 1,530,222 inmates held in penal institutions across Europe. This total does not include Ukrainian figures which were missing for 2013. On the same date in 2012, there were 1,737,061 inmates and, in 2011 there were 1,825,356 inmates respectively. Yet, the visible decrease in raw figures is not reliable. The total number of inhabitants in each country fluctuated widely which may explain these paradoxical trends (increase in the PPR and decrease in the raw figures of inmates).
- 4. On average, on 1<sup>st</sup> September 2013, European prisons were at the top of their capacity, holding 94 inmates per 100 places (median values being even higher: 96). In particular, 43% of the Prison Administrations were experiencing overcrowding. Since 2009, the European prison density remains close to full.
- 5. The median age of the European prison population was 34 years, which is the same as in 2012, but more than in 2011 (with 33 years respectively).
- 6. The median proportion of female inmates was 4.70% of the total prison population. Compared to the same indicator in 2012 (5.0%), there is no visible change. 25% of female inmates were pre-trial detainees.
- 7. The median proportion of foreign inmates was 14.1% of the total prison population. The average value being of 22.8%. Yet, there are very big differences between countries.
  - a. The lower numbers of foreign inmates are found in Eastern European countries, where they seldom represent more than 2% of the prison population, and the highest are in Western European countries, where they usually represent more than 30%.
  - b. 37% of the foreign inmates were constituted of citizens of EU Member States. This proportion slightly increased compared to 2012 (34%).
- 8. About 17% of the inmates in Europe were pre-trial detainees. This percentage rises until 22% when those inmates held in custody without a final sentence are also included in the calculation. These results are close to the ones observed in 2012.
- 9. Length of custodial sentences:
  - a. The median proportion of sentenced prisoners who were serving sentences shorter than one year was 13.4%, which is lower compared to 2012 (14.9%) and to 2011 (19% respectively).
  - b. The most common category of lengths of sentences was the one lasting from one to less than three years (the median percentage of such inmates was 23%).
  - c. Around 11% were serving very long sentences of 10 years and over. This proportion remained close to the one of 2012 (10%) and to 2011 (12%).
- 10. Inmates were sentenced mainly for the following types of criminal offences: drug offences (18%), theft (16%), , robbery (14%), and homicide (12%).
- 11. The average length of imprisonment in 2012 was 8 months, which is the same for three past years, but it is shorter compared to 2010 (9 months). The duration of the pre-trail detention remained the same as in 2011 (about 4 months).
- 12. The median mortality rate in 2012 was 28 deaths per 10,000 inmates (in 2011 it was 26). There is a visible increase compared to 2010 when this indicator was at 25 deaths respectively.
- 13. The average amount spent per day and per inmate in 2012 was 97 Euros. It is 2 Euros more than in 2011 (95 Euros). But the median amount is actually 42 Euros, and it is exactly the same as in 2011. The amounts vary widely across Europe: from 2 to 685 Euros per day and per inmate. The 45 Prison Administrations that provided data on this item had spent more than 26 milliards Euros in 2012 for the penitentiary needs.
- 14. On average, there were about 3 inmates per one custodian in 2013. This ratio remained the same as in 2012.
- 15. The most recent data (stock figures on 1<sup>st</sup> January 2014: *total number of inmates, total capacity of penal institutions, prison density per 100 places,* and *prison population rates*) are available here: