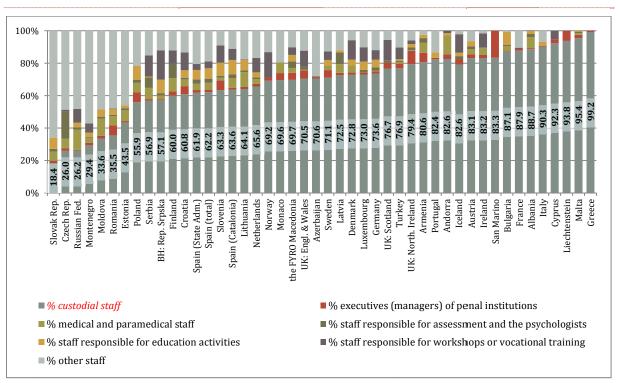

The first part of the project (*SPACE I*) provides data on the populations held in custody and/or in other types of penal institutions across Europe. Moreover, this report contains useful information about the conditions of detention (e.g. capacity, expenses, staff), as well as about the custodial movement (e.g. entries, releases, deaths, escapes).