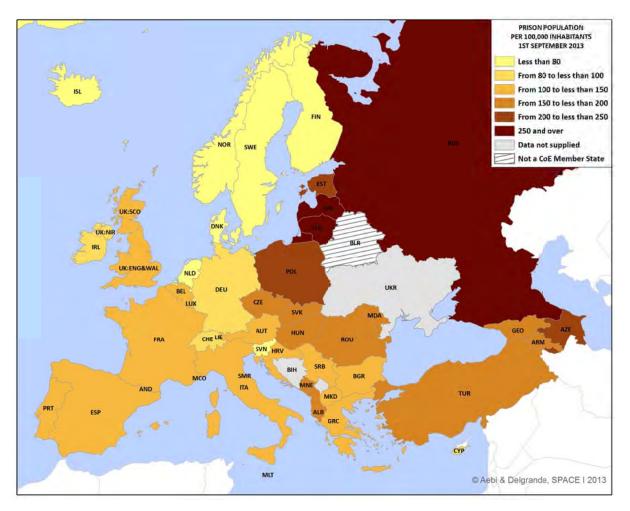

### Key points of SPACE I 2013

- 1. The participation rate in the 2012 SPACE I Survey was 96%: 50 out of the 52 Prison Administrations of the 47 Member States of the Council of Europe answered the questionnaire.
- 2. The *median* European Prison Population Rate [PPR] was 133.5 inmates per 100,000 inhabitants. There was noted an increase of +6.3% compared to 2012 (125.6 inmates per 100,000 inhabitants). As median calculated values are less sensitive to the extreme figures (i.e. very low prison population rates in small countries with less than 1mln inhabitants), it is preferable to use these values as a more reliable alternative to the *average* figures.
- 3. On 1st September 2013, there were 1,530,222 inmates held in penal institutions across Europe. This total does not include Ukrainian figures which were missing for 2013. On the same date in 2012, there were 1,737,061 inmates and, in 2011 there were 1,825,356 inmates respectively. Yet, the visible decrease in raw figures is not reliable. The total number of inhabitants in each country fluctuated widely which may explain these paradoxical trends (increase in the PPR and decrease in the raw figures of inmates).
- 4. On average, on 1<sup>st</sup> September 2013, European prisons were at the top of their capacity, holding 94 inmates per 100 places (median values being even higher: 96). In particular, 43% of the Prison Administrations were experiencing overcrowding. Since 2009, the European prison density remains close to full.
- 5. The median age of the European prison population was 34 years, which is the same as in 2012, but more than in 2011 (with 33 years respectively).
- 6. The median proportion of female inmates was 4.70% of the total prison population. Compared to the same indicator in 2012 (5.0%), there is no visible change. 25% of female inmates were pre-trial detainees.
- 7. The median proportion of foreign inmates was 14.1% of the total prison population. The average value being of 22.8%. Yet, there are very big differences between countries.
  - a. The lower numbers of foreign inmates are found in Eastern European countries, where they seldom represent more than 2% of the prison population, and the highest are in Western European countries, where they usually represent more than 30%.
  - b. 37% of the foreign inmates were constituted of citizens of EU Member States. This proportion slightly increased compared to 2012 (34%).
- 8. About 17% of the inmates in Europe were pre-trial detainees. This percentage rises until 22% when those inmates held in custody without a final sentence are also included in the calculation. These results are close to the ones observed in 2012.
- 9. Length of custodial sentences:
  - a. The median proportion of sentenced prisoners who were serving sentences shorter than one year was 13.4%, which is lower compared to 2012 (14.9%) and to 2011 (19% respectively).
  - b. The most common category of lengths of sentences was the one lasting from one to less than three years (the median percentage of such inmates was 23%).
  - c. Around 11% were serving very long sentences of 10 years and over. This proportion remained close to the one of 2012 (10%) and to 2011 (12%).
- 10. Inmates were sentenced mainly for the following types of criminal offences: drug offences (18%), theft (16%), , robbery (14%), and homicide (12%).
- 11. The average length of imprisonment in 2012 was 8 months, which is the same for three past years, but it is shorter compared to 2010 (9 months). The duration of the pre-trail detention remained the same as in 2011 (about 4 months).
- 12. The median mortality rate in 2012 was 28 deaths per 10,000 inmates (in 2011 it was 26). There is a visible increase compared to 2010 when this indicator was at 25 deaths respectively.
- 13. The average amount spent per day and per inmate in 2012 was 97 Euros. It is 2 Euros more than in 2011 (95 Euros). But the median amount is actually 42 Euros, and it is exactly the same as in 2011. The amounts vary widely across Europe: from 2 to 685 Euros per day and per inmate. The 45 Prison Administrations that provided data on this item had spent more than 26 milliards Euros in 2012 for the penitentiary needs.
- 14. On average, there were about 3 inmates per one custodian in 2013. This ratio remained the same as in 2012.
- 15. The most recent data (stock figures on 1<sup>st</sup> January 2014: *total number of inmates, total capacity of penal institutions, prison density per 100 places,* and *prison population rates*) are available here: