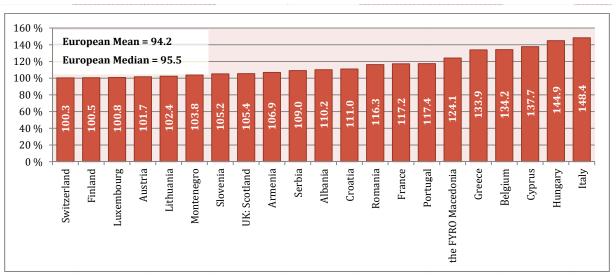

### Key points of SPACE I 2013

- 1. The participation rate in the 2012 SPACE I Survey was 96%: 50 out of the 52 Prison Administrations of the 47 Member States of the Council of Europe answered the questionnaire.
- 2. The *median* European Prison Population Rate [PPR] was 133.5 inmates per 100,000 inhabitants. There was noted an increase of +6.3% compared to 2012 (125.6 inmates per 100,000 inhabitants). As median calculated values are less sensitive to the extreme figures (i.e. very low prison population rates in small countries with less than 1mln inhabitants), it is preferable to use these values as a more reliable alternative to the *average* figures.
- 3. On 1st September 2013, there were 1,530,222 inmates held in penal institutions across Europe. This total does not include Ukrainian figures which were missing for 2013. On the same date in 2012, there were 1,737,061 inmates and, in 2011 there were 1,825,356 inmates respectively. Yet, the visible decrease in raw figures is not reliable. The total number of inhabitants in each country fluctuated widely which may explain these paradoxical trends (increase in the PPR and decrease in the raw figures of inmates).
- 4. On average, on 1<sup>st</sup> September 2013, European prisons were at the top of their capacity, holding 94 inmates per 100 places (median values being even higher: 96). In particular, 43% of the Prison Administrations were experiencing overcrowding. Since 2009, the European prison density remains close to full.
- 5. The median age of the European prison population was 34 years, which is the same as in 2012, but more than in 2011 (with 33 years respectively).
- 6. The median proportion of female inmates was 4.70% of the total prison population. Compared to the same indicator in 2012 (5.0%), there is no visible change. 25% of female inmates were pre-trial detainees.
- 7. The median proportion of foreign inmates was 14.1% of the total prison population. The average value being of 22.8%. Yet, there are very big differences between countries.
  - a. The lower numbers of foreign inmates are found in Eastern European countries, where they seldom represent more than 2% of the prison population, and the highest are in Western European countries, where they usually represent more than 30%.
  - b. 37% of the foreign inmates were constituted of citizens of EU Member States. This proportion slightly increased compared to 2012 (34%).
- 8. About 17% of the inmates in Europe were pre-trial detainees. This percentage rises until 22% when those inmates held in custody without a final sentence are also included in the calculation. These results are close to the ones observed in 2012.
- 9. Length of custodial sentences:
  - a. The median proportion of sentenced prisoners who were serving sentences shorter than one year was 13.4%, which is lower compared to 2012 (14.9%) and to 2011 (19% respectively).
  - b. The most common category of lengths of sentences was the one lasting from one to less than three years (the median percentage of such inmates was 23%).
  - c. Around 11% were serving very long sentences of 10 years and over. This proportion remained close to the one of 2012 (10%) and to 2011 (12%).
- 10. Inmates were sentenced mainly for the following types of criminal offences: drug offences (18%), theft (16%), , robbery (14%), and homicide (12%).
- 11. The average length of imprisonment in 2012 was 8 months, which is the same for three past years, but it is shorter compared to 2010 (9 months). The duration of the pre-trail detention remained the same as in 2011 (about 4 months).
- 12. The median mortality rate in 2012 was 28 deaths per 10,000 inmates (in 2011 it was 26). There is a visible increase compared to 2010 when this indicator was at 25 deaths respectively.
- 13. The average amount spent per day and per inmate in 2012 was 97 Euros. It is 2 Euros more than in 2011 (95 Euros). But the median amount is actually 42 Euros, and it is exactly the same as in 2011. The amounts vary widely across Europe: from 2 to 685 Euros per day and per inmate. The 45 Prison Administrations that provided data on this item had spent more than 26 milliards Euros in 2012 for the penitentiary needs.
- 14. On average, there were about 3 inmates per one custodian in 2013. This ratio remained the same as in 2012.
- 15. The most recent data (stock figures on 1<sup>st</sup> January 2014: *total number of inmates, total capacity of penal institutions, prison density per 100 places,* and *prison population rates*) are available here: