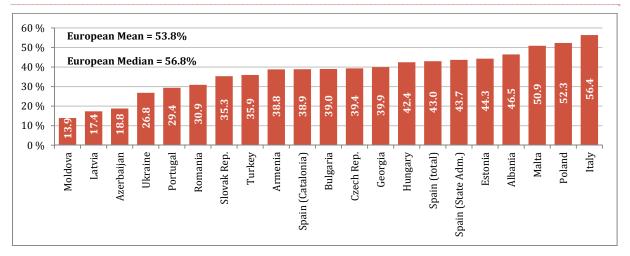

### Key points of SPACE I 2013

- 1. The participation rate in the 2012 SPACE I Survey was 96%: 50 out of the 52 Prison Administrations of the 47 Member States of the Council of Europe answered the questionnaire.
- 2. The *median* European Prison Population Rate [PPR] was 133.5 inmates per 100,000 inhabitants. There was noted an increase of +6.3% compared to 2012 (125.6 inmates per 100,000 inhabitants). As median calculated values are less sensitive to the extreme figures (i.e. very low prison population rates in small countries with less than 1mln inhabitants), it is preferable to use these values as a more reliable alternative to the *average* figures.
- 3. On 1st September 2013, there were 1,530,222 inmates held in penal institutions across Europe. This total does not include Ukrainian figures which were missing for 2013. On the same date in 2012, there were 1,737,061 inmates and, in 2011 there were 1,825,356 inmates respectively. Yet, the visible decrease in raw figures is not reliable. The total number of inhabitants in each country fluctuated widely which may explain these paradoxical trends (increase in the PPR and decrease in the raw figures of inmates).
- 4. On average, on 1<sup>st</sup> September 2013, European prisons were at the top of their capacity, holding 94 inmates per 100 places (median values being even higher: 96). In particular, 43% of the Prison Administrations were experiencing overcrowding. Since 2009, the European prison density remains close to full.
- 5. The median age of the European prison population was 34 years, which is the same as in 2012, but more than in 2011 (with 33 years respectively).
- 6. The median proportion of female inmates was 4.70% of the total prison population. Compared to the same indicator in 2012 (5.0%), there is no visible change. 25% of female inmates were pre-trial detainees.
- 7. The median proportion of foreign inmates was 14.1% of the total prison population. The average value being of 22.8%. Yet, there are very big differences between countries.
  - a. The lower numbers of foreign inmates are found in Eastern European countries, where they seldom represent more than 2% of the prison population, and the highest are in Western European countries, where they usually represent more than 30%.
  - b. 37% of the foreign inmates were constituted of citizens of EU Member States. This proportion slightly increased compared to 2012 (34%).
- 8. About 17% of the inmates in Europe were pre-trial detainees. This percentage rises until 22% when those inmates held in custody without a final sentence are also included in the calculation. These results are close to the ones observed in 2012.
- 9. Length of custodial sentences:
  - a. The median proportion of sentenced prisoners who were serving sentences shorter than one year was 13.4%, which is lower compared to 2012 (14.9%) and to 2011 (19% respectively).
  - b. The most common category of lengths of sentences was the one lasting from one to less than three years (the median percentage of such inmates was 23%).
  - c. Around 11% were serving very long sentences of 10 years and over. This proportion remained close to the one of 2012 (10%) and to 2011 (12%).
- 10. Inmates were sentenced mainly for the following types of criminal offences: drug offences (18%), theft (16%), , robbery (14%), and homicide (12%).
- 11. The average length of imprisonment in 2012 was 8 months, which is the same for three past years, but it is shorter compared to 2010 (9 months). The duration of the pre-trail detention remained the same as in 2011 (about 4 months).
- 12. The median mortality rate in 2012 was 28 deaths per 10,000 inmates (in 2011 it was 26). There is a visible increase compared to 2010 when this indicator was at 25 deaths respectively.
- 13. The average amount spent per day and per inmate in 2012 was 97 Euros. It is 2 Euros more than in 2011 (95 Euros). But the median amount is actually 42 Euros, and it is exactly the same as in 2011. The amounts vary widely across Europe: from 2 to 685 Euros per day and per inmate. The 45 Prison Administrations that provided data on this item had spent more than 26 milliards Euros in 2012 for the penitentiary needs.
- 14. On average, there were about 3 inmates per one custodian in 2013. This ratio remained the same as in 2012.
- 15. The most recent data (stock figures on 1<sup>st</sup> January 2014: *total number of inmates, total capacity of penal institutions, prison density per 100 places,* and *prison population rates*) are available here: