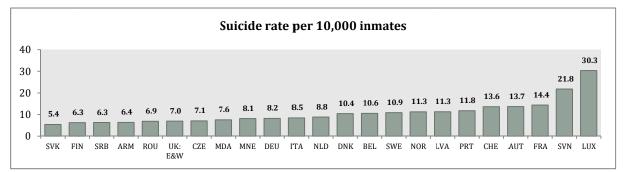

### Key points of SPACE I 2013

- 1. The participation rate in the 2012 SPACE I Survey was 96%: 50 out of the 52 Prison Administrations of the 47 Member States of the Council of Europe answered the questionnaire.
- 2. The *median* European Prison Population Rate [PPR] was 133.5 inmates per 100,000 inhabitants. There was noted an increase of +6.3% compared to 2012 (125.6 inmates per 100,000 inhabitants). As median calculated values are less sensitive to the extreme figures (i.e. very low prison population rates in small countries with less than 1mln inhabitants), it is preferable to use these values as a more reliable alternative to the *average* figures.
- 3. On 1st September 2013, there were 1,530,222 inmates held in penal institutions across Europe. This total does not include Ukrainian figures which were missing for 2013. On the same date in 2012, there were 1,737,061 inmates and, in 2011 there were 1,825,356 inmates respectively. Yet, the visible decrease in raw figures is not reliable. The total number of inhabitants in each country fluctuated widely which may explain these paradoxical trends (increase in the PPR and decrease in the raw figures of inmates).
- 4. On average, on 1<sup>st</sup> September 2013, European prisons were at the top of their capacity, holding 94 inmates per 100 places (median values being even higher: 96). In particular, 43% of the Prison Administrations were experiencing overcrowding. Since 2009, the European prison density remains close to full.
- 5. The median age of the European prison population was 34 years, which is the same as in 2012, but more than in 2011 (with 33 years respectively).
- 6. The median proportion of female inmates was 4.70% of the total prison population. Compared to the same indicator in 2012 (5.0%), there is no visible change. 25% of female inmates were pre-trial detainees.
- 7. The median proportion of foreign inmates was 14.1% of the total prison population. The average value being of 22.8%. Yet, there are very big differences between countries.
  - a. The lower numbers of foreign inmates are found in Eastern European countries, where they seldom represent more than 2% of the prison population, and the highest are in Western European countries, where they usually represent more than 30%.
  - b. 37% of the foreign inmates were constituted of citizens of EU Member States. This proportion slightly increased compared to 2012 (34%).
- 8. About 17% of the inmates in Europe were pre-trial detainees. This percentage rises until 22% when those inmates held in custody without a final sentence are also included in the calculation. These results are close to the ones observed in 2012.
- 9. Length of custodial sentences:
  - a. The median proportion of sentenced prisoners who were serving sentences shorter than one year was 13.4%, which is lower compared to 2012 (14.9%) and to 2011 (19% respectively).
  - b. The most common category of lengths of sentences was the one lasting from one to less than three years (the median percentage of such inmates was 23%).
  - c. Around 11% were serving very long sentences of 10 years and over. This proportion remained close to the one of 2012 (10%) and to 2011 (12%).
- 10. Inmates were sentenced mainly for the following types of criminal offences: drug offences (18%), theft (16%), , robbery (14%), and homicide (12%).
- 11. The average length of imprisonment in 2012 was 8 months, which is the same for three past years, but it is shorter compared to 2010 (9 months). The duration of the pre-trail detention remained the same as in 2011 (about 4 months).
- 12. The median mortality rate in 2012 was 28 deaths per 10,000 inmates (in 2011 it was 26). There is a visible increase compared to 2010 when this indicator was at 25 deaths respectively.
- 13. The average amount spent per day and per inmate in 2012 was 97 Euros. It is 2 Euros more than in 2011 (95 Euros). But the median amount is actually 42 Euros, and it is exactly the same as in 2011. The amounts vary widely across Europe: from 2 to 685 Euros per day and per inmate. The 45 Prison Administrations that provided data on this item had spent more than 26 milliards Euros in 2012 for the penitentiary needs.
- 14. On average, there were about 3 inmates per one custodian in 2013. This ratio remained the same as in 2012.
- 15. The most recent data (stock figures on 1<sup>st</sup> January 2014: *total number of inmates, total capacity of penal institutions, prison density per 100 places,* and *prison population rates*) are available here: